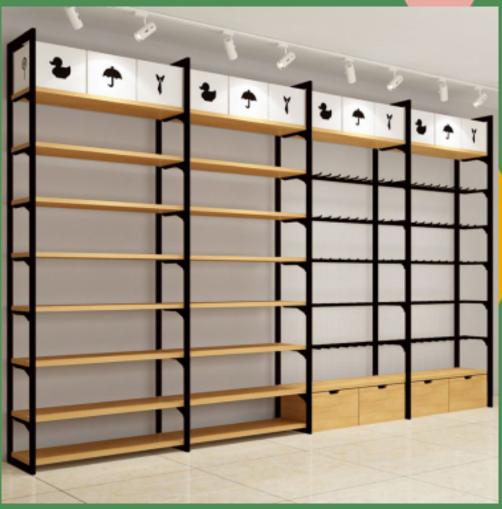

#### Furniture & Fixtures: Displays

Wooden box crates to create display shelves

#### Furniture & Fixtures: Displays