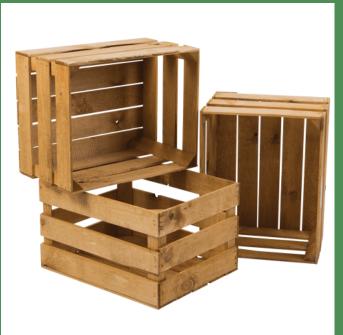

#### Furniture & Fixtures: Displays

Wooden box crates to create display shelves