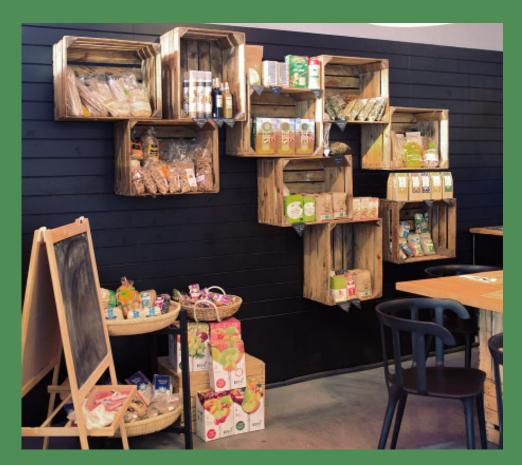

#### Furniture & Fixtures: Displays

Wooden box crates to create display shelves