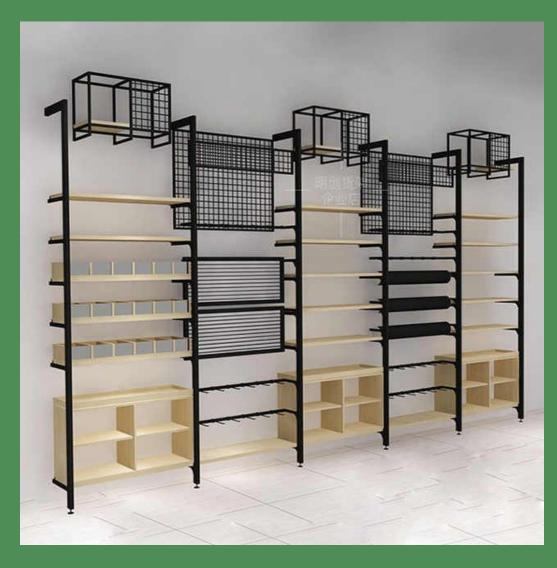

#### Furniture & Fixtures: Displays

Wooden box crates to create display shelves

#### Furniture & Fixtures: Displays