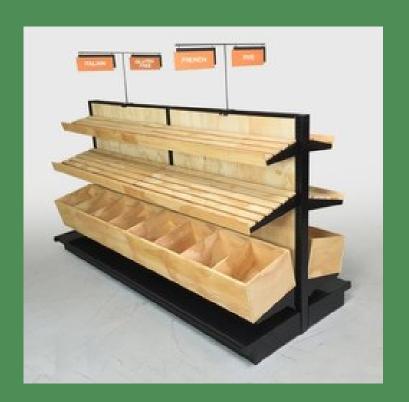

#### Furniture & Fixtures: Displays

Wooden box crates to create display shelves